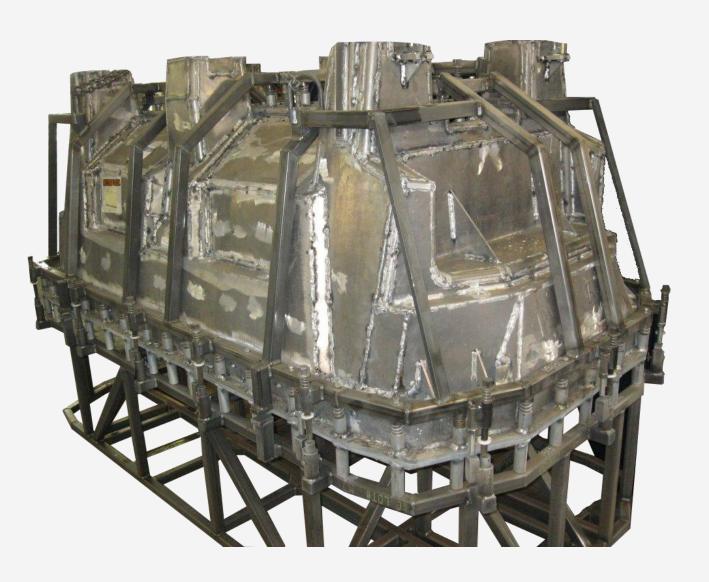

uld the radiuses be smaller than 8mm, they can precisely be CNC-cut from aluminium sheets. Based on our expert knowledge, it is possible to weld those radiuses seamless, pinhole and distortion free.







## CAD – Mould engineering and development

With state-of-the-art equipment and the best know-how, we are able to process nearly all supplied formats. Our engineers will see your data and will be happy to advice you about the mould design.



Mould project for platform 2383mm x 2074mm x 668mm



#### Mould sizes

There are no limits in size – besides those of your oven...

If your design is adapted to the requirements of an aluminium sheet mould, the dimensions of the desired shape are nearly limitless due to possible combination of aluminium sheet and cast- or CNC-machined components.







For further information and details please contact:

MAUS GmbH

Am Viehweg 9

D-76229 Karlsruhe

Fon + 49 721 94874 0 Fax + 49 721 94874 44 info@maus-gmbh.de