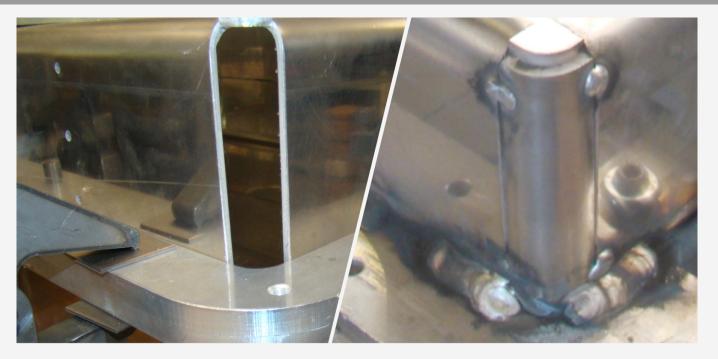

#### Advantages

- shortest lead times
- cost savings
- cast- or CNC-machined aluminium sections can be fitted and seamlessly welded-in
- shot peening structures can be applied
- constant thermal conductivity
- uniform wall thickness
- free of warpage and pinholes