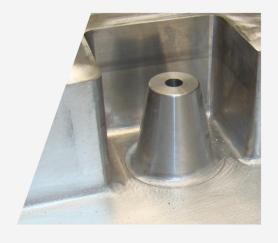

## machined radiuses

Should the radiuses be smaller than 8mm, they can precisely be CNC-cut from aluminium sheets. Based on our expert knowledge, it is possible to weld those radiuses seamless, pinhole and distortion free.

## bended radiuses

With an aluminium sheet thickness of 5 - 7 mm, it is possible to bend radiuses up to 8mm without compromising shape stability  $\frac{1}{2}$ 