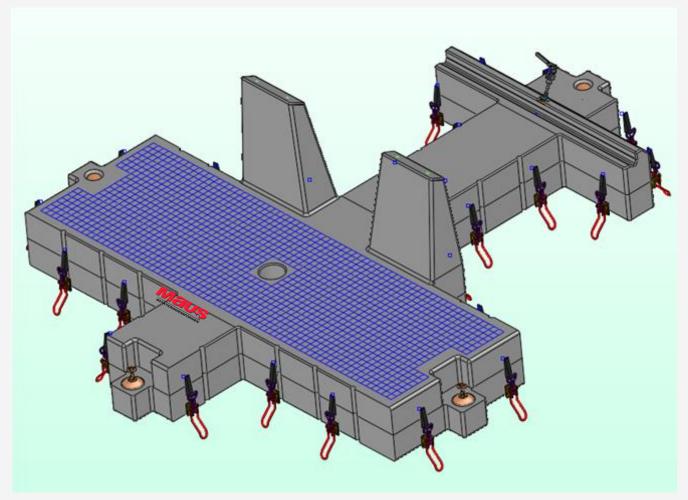

## CAD – Mould engineering and development

With state-of-the-art equipment and the best know-how, we are able to process nearly all supplied formats. Our engineers will see your data and will be happy to advice you about the mould design.

Mould project for platform 2383mm x 2074mm x 668mm

#### Mould sizes

There are no limits in size – besides those of your oven...

If your design is adapted to the requirements of an aluminium sheet mould, the dimensions of the desired shape are nearly limitless due to possible combination of aluminium sheet and cast- or CNC-machined components.