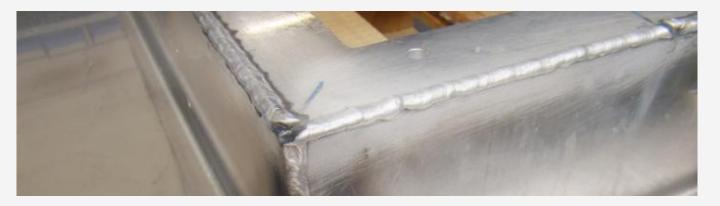

## bended radiuses

With an aluminium sheet thickness of 5 - 7 mm, it is possible to bend radiuses up to 8mm without compromising shape stability  $\frac{1}{2}$ 

## machined radiuses

Should the radiuses be smaller than 8mm, they can precisely be CNC-cut from aluminium sheets. Based on our expert knowledge, it is possible to weld those radiuses seamless, pinhole and distortion free.