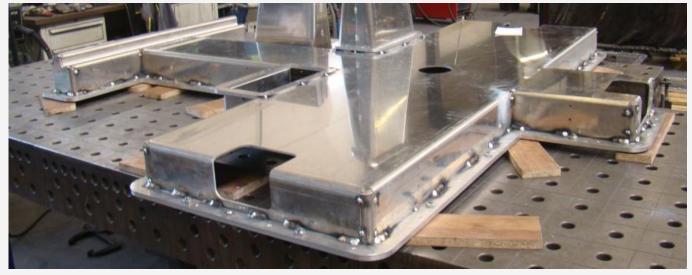

Mould project for platform 2383mm x 2074mm x 668mm

#### Mould sizes

There are no limits in size – besides those of your oven...

If your design is adapted to the requirements of an aluminium sheet mould, the dimensions of the desired shape are nearly limitless due to possible combination of aluminium sheet and cast- or CNC-machined components.