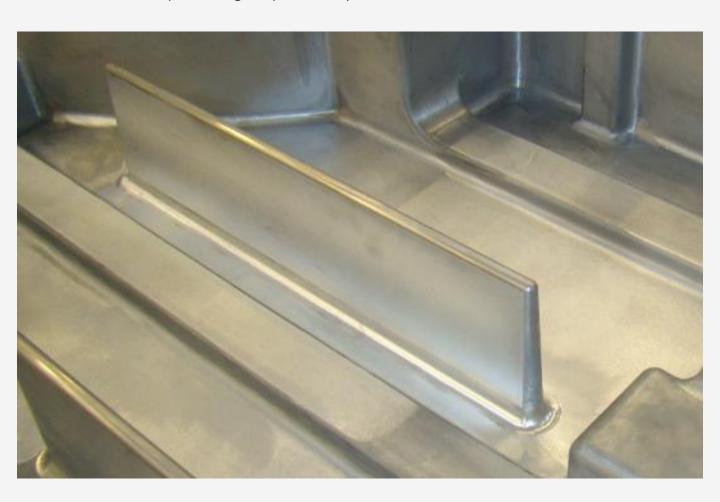

## bended radiuses

With an aluminium sheet thickness of 5 - 7 mm, it is possible to bend radiuses up to 8mm without compromising shape stability  $\frac{1}{2}$ 

## machined radiuses

Should the radiuses be smaller than 8mm, they can precisely be CNC-cut from aluminium sheets. Based on our expert knowledge, it is possible to weld those radiuses seamless, pinhole and distortion free.