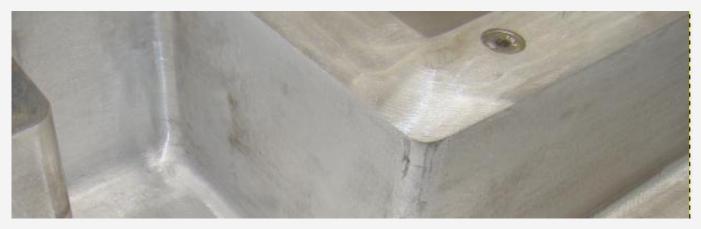

With such aluminium sheet moulds, it is possible to offer you costeffective tools for easier contours. Tools can either be solely built from sheet or combined with cast- or CNC-machined aluminium parts.

#### Advantages

- shortest lead times
- cost savings
- cast- or CNC-machined aluminium sections can be fitted and seamlessly welded-in
- shot peening structures can be applied
- constant thermal conductivity
- uniform wall thickness
- free of warpage and pinholes