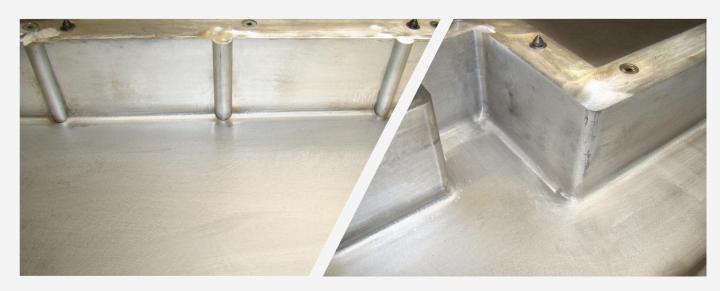

## bended radiuses

With an aluminium sheet thickness of 5 - 7 mm, it is possible to bend radiuses up to 8mm without compromising shape stability  $\frac{1}{2}$ 

## machined radiuses

Should the radiuses be smaller than 8mm, they can precisely be CNC-cut from aluminium sheets. Based on our expert knowledge, it is possible to weld those radiuses seamless, pinhole and distortion free.